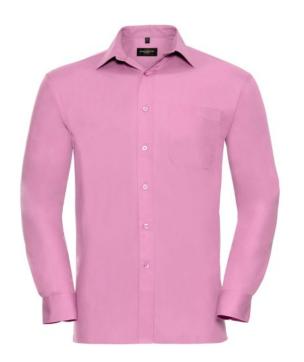

## MEN'S LS COT PLN SHIRT

#### **Basic informations**

Size: S

Length: 56 Width: 37 Height: 19

Size: S

Color: Light pink

### **Specification**

RUSSELL men's long sleeve shirt PURE COTTON POPLIN. Elegant and very durable shirt with the comfort of pure cotton. Classic collar without buttons, one button on cuff, pocket on the right. 100% Popoplim cotton, 120/125 g / m2. Laundry at 40 degrees. EASY CARE - dries quickly, easily ironed 18 / 45/65