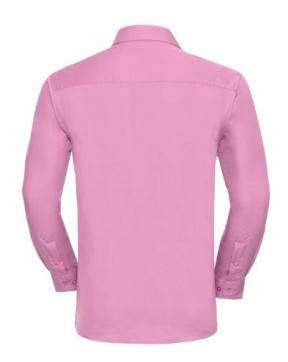

### **Specification**

RUSSELL men's long sleeve shirt PURE COTTON POPLIN. Elegant and very durable shirt with the comfort of pure cotton. Classic collar without buttons, one button on cuff, pocket on the right. 100% Popoplim cotton, 120/125 g / m2. Laundry at 40 degrees. EASY CARE - dries quickly, easily ironed 18 / 45/65