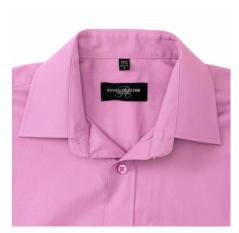

### **Specification**

RUSSELL men's long sleeve shirt PURE COTTON POPLIN. Elegant and very durable shirt with the comfort of pure cotton. Classic collar without buttons, one button on cuff, pocket on the right. 100% Popoplim cotton, 120/125 g / m2. Laundry at 40 degrees. EASY CARE - dries quickly, easily ironed 18 / 45/65