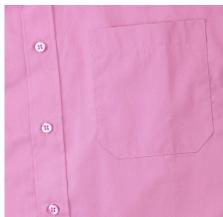

### **Specification**

RUSSELL men's long sleeve shirt PURE COTTON POPLIN. Elegant and very durable shirt with the comfort of pure cotton. Classic collar without buttons, one button on cuff, pocket on the right. 100% Popoplim cotton, 120/125 g / m2. Laundry at 40 degrees. EASY CARE - dries quickly, easily ironed 18 / 45/65